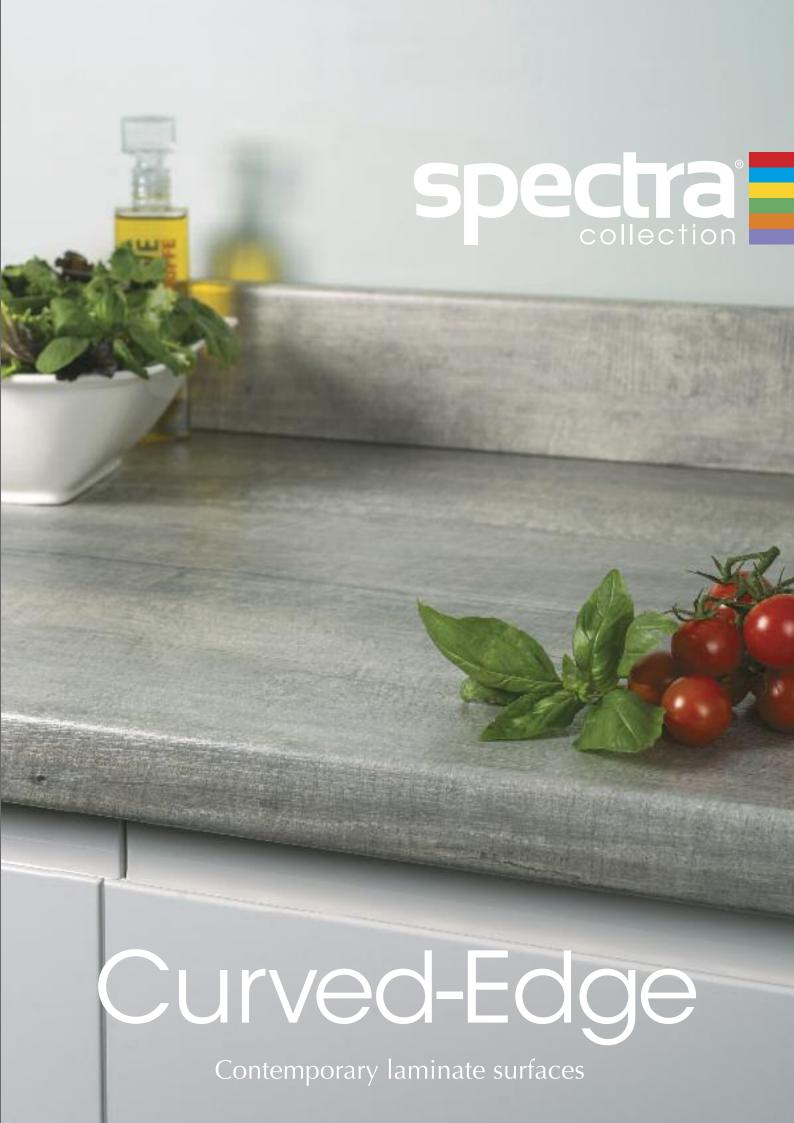

# Kitchen living room

# Beautifully tough Work surfaces

spectraworksurfaces.co.uk

Few work surfaces are as versatile as those in a kitchen or utility room.

They need to be hard wearing, yet easy on the eye; able to accommodate hobs and drainers on top, while enabling ovens, dishwashers and other appliances to work uninterrupted below.

It's why all Spectra Curved-Edge surfaces are made of hygienic, durable waterproofed materials that work perfectly with everything in your kitchen and utility room.

A choice of 40 stylish décors and 10 textures is available, including dazzling quartz, dramatic dark woods and original abstract designs. Each work surface has one long edge curved to give seamless protection. And thanks to the large dimensions available, wasteful offcuts and joints are both kept to a minimum.

#### Work surface dimensions

3600mm x 600mm x 40mm 1800mm x 600mm x 40mm