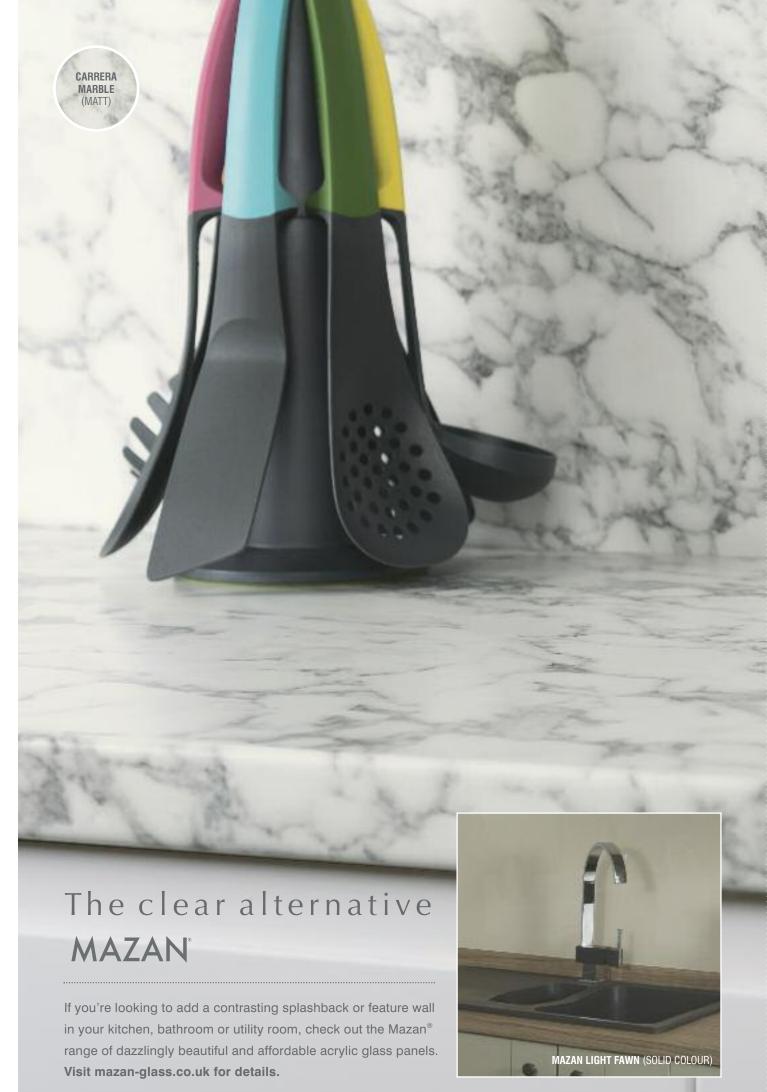

It's why all Spectra Curved-Edge surfaces are made of hygienic, durable waterproofed materials that work perfectly with everything in your kitchen and utility room.

A choice of 40 stylish décors and 10 textures is available, including dazzling quartz, dramatic dark woods and original abstract designs. Each work surface has one long edge curved to give seamless protection. And thanks to the large dimensions available, wasteful offcuts and joints are both kept to a minimum.

## Practical magic Splashbacks

spectraworksurfaces.co.uk

Highly cost-effective, quick to clean and easy to install, splashbacks are an increasingly popular alternative to tiles. They can also prolong the life of your work surfaces and walls by protecting them against water and impact.

#### Matt

Used with some of our stone and wood décors, this delicate texture provides a distinctly natural look and feel.