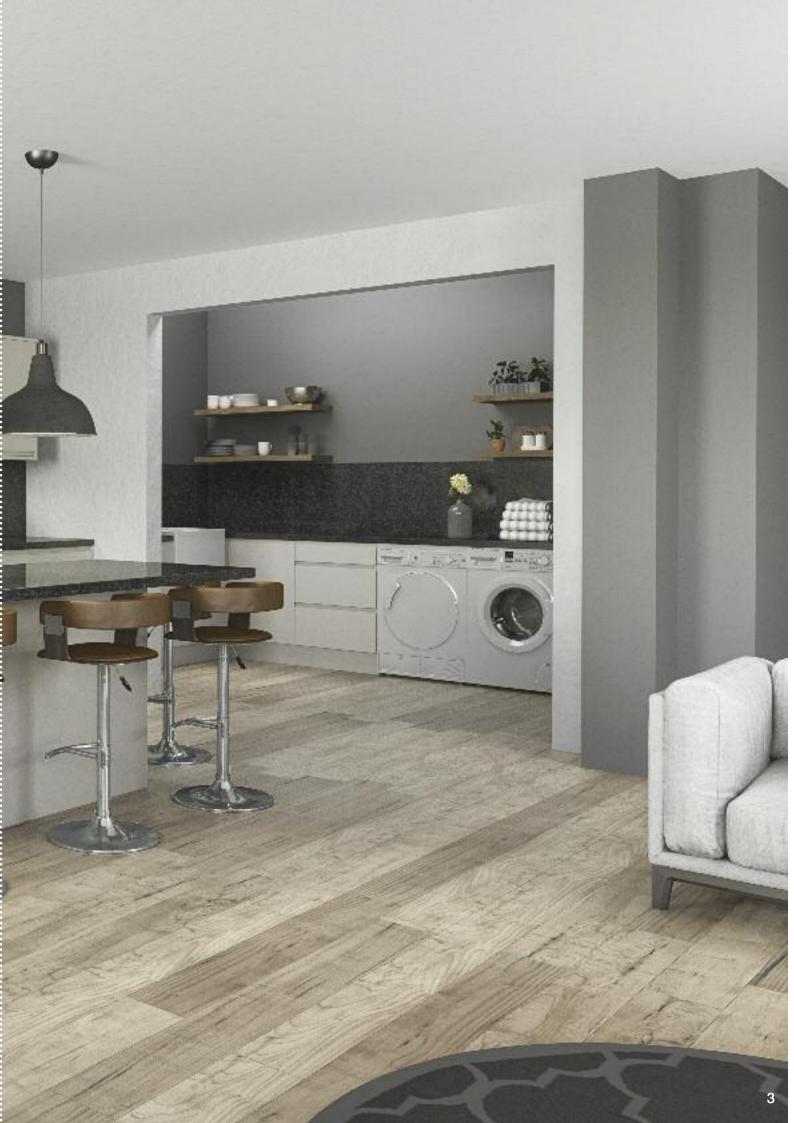

# Kitchen living room

# Beautifully tough Work surfaces

spectraworksurfaces.co.uk

Few work surfaces are as versatile as those in a kitchen or utility room.

They need to be hard wearing, yet easy on the eye; able to accommodate hobs and drainers on top, while enabling ovens, dishwashers and other appliances to work uninterrupted below.

It's why all Spectra Curved-Edge surfaces are made of hygienic, durable waterproofed materials that work perfectly with everything in your kitchen and utility room.

A choice of 40 stylish décors and 10 textures is available, including dazzling quartz, dramatic dark woods and original abstract designs. Each work surface has one long edge curved to give seamless protection. And thanks to the large dimensions available, wasteful offcuts and joints are both kept to a minimum.