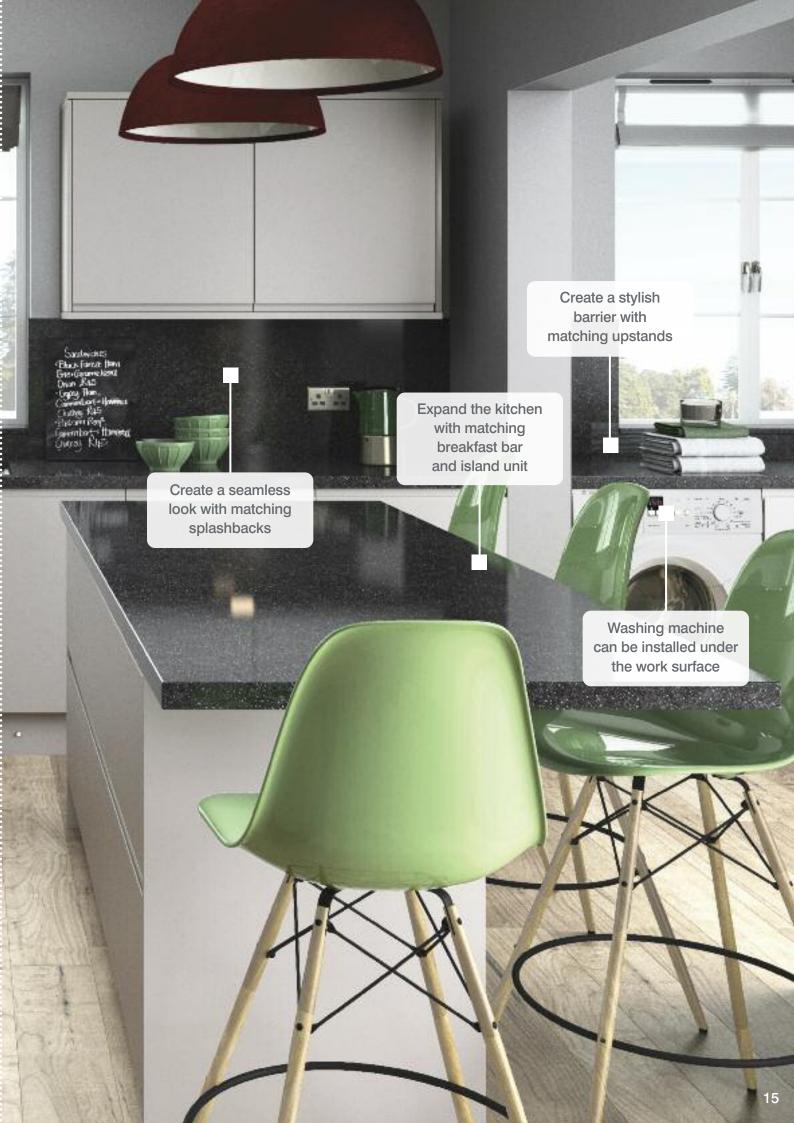

## Breakfast bar and island units

spectraworksurfaces.co.uk

Even in spacious kitchen living rooms, we're committed to helping you make the most of every inch. With the addition of a Spectra Curved-Edge breakfast bar area and island unit, you'll have more room to prepare food, share meals and simply relax in the heart of your home.

Available in the same 40 décors and 10 textures as the main work surfaces, we've also ensured wide dimensions are available to maximise the additional space available. Furthermore, to keep potentially painful knocks to a minimum, the two longest edges of the breakfast bar and island unit have a smooth curved-edge.

## Breakfast bar and island unit dimensions

3000mm x 665mm x 40mm 3000mm x 900mm x 40mm