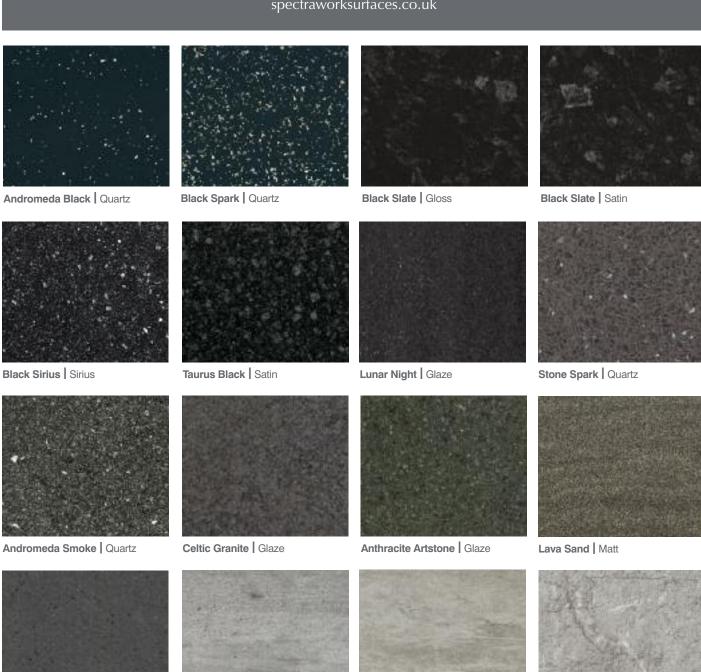

#### Quartz†

A gloss surface with multi-coloured metallic elements freely distributed within the décor to give a dazzlingly unique finish.

#### Gloss†

This ever-popular, highly reflective and luxurious finish brings added glamour to your surface of choice.

#### Matt

Used with some of our stone and wood décors, this delicate texture provides a distinctly natural look and feel.

#### Satin

This hard wearing finish provides a semi-polished sheen that enhances the colour of the décor.

#### Stone

Easy to clean and maintain, the non-reflective and subtle unevenness mirrors freshly quarried natural stone.

#### Wood

Subtly and ingeniously replicates the natural grain of real wood.

#### **Nature**

This texture provides a subtle satin feel, evoking the raw sensation of granite.

#### Glaze

A stunning effect that combines subtle surface ripples with gloss and matt.

#### Sirius

Scratch resistant and hard wearing, this texture is ideal for highly used work surfaces.

#### Mika

This highly tactile finish creates the touch sensation of naturally weathered slate.

† Please Note: Quartz and Gloss surfaces are more susceptible to scratches than other work surface finishes, so additional care must be taken when handling and cleaning.