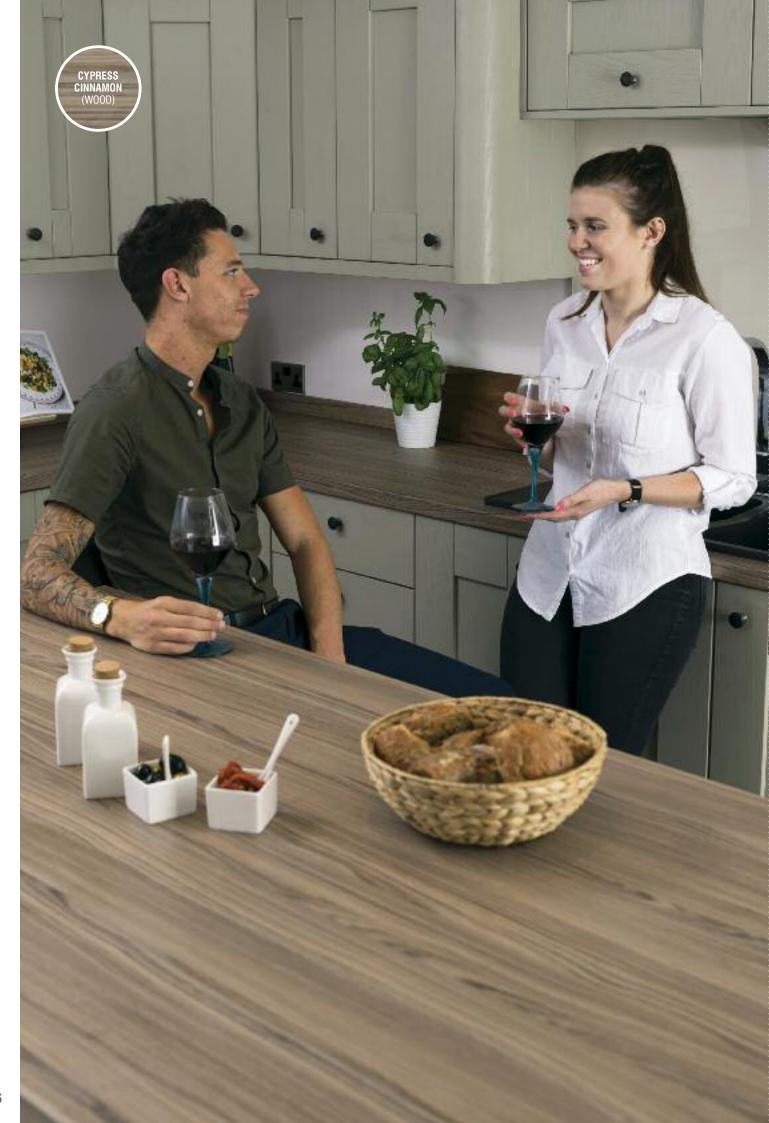

## Breakfast bar and island units

spectraworksurfaces.co.uk

Even in spacious kitchen living rooms, we're committed to helping you make the most of every inch. With the addition of a Spectra Curved-Edge breakfast bar area and island unit, you'll have more room to prepare food, share meals and simply relax in the heart of your home.

Available in the same 40 décors and 10 textures as the main work surfaces, we've also ensured wide dimensions are available to maximise the additional space available. Furthermore, to keep potentially painful knocks to a minimum, the two longest edges of the breakfast bar and island unit have a smooth curved-edge.

#### Wood

Subtly and ingeniously replicates the natural grain of real wood.