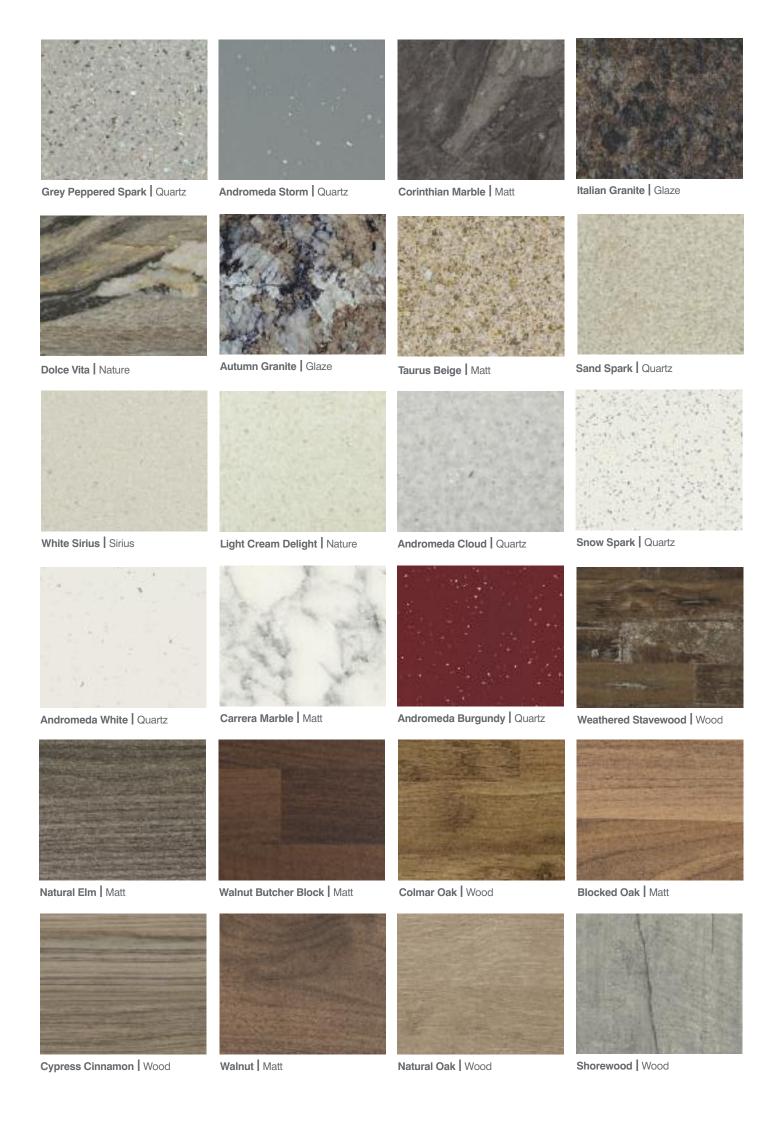

It's why all Spectra Curved-Edge surfaces are made of hygienic, durable waterproofed materials that work perfectly with everything in your kitchen and utility room.

A choice of 40 stylish décors and 10 textures is available, including dazzling quartz, dramatic dark woods and original abstract designs. Each work surface has one long edge curved to give seamless protection. And thanks to the large dimensions available, wasteful offcuts and joints are both kept to a minimum.

Available in the same 40 décors and 10 textures as the main work surfaces, we've also ensured wide dimensions are available to maximise the additional space available. Furthermore, to keep potentially painful knocks to a minimum, the two longest edges of the breakfast bar and island unit have a smooth curved-edge.

Featuring a curved top edge, our upstands are available in the same 40 décors and 10 textures as the main work surface range and ensure a seamless continuation between surface and wall.

They're also easily removed and replaced should you wish to refresh the look of your kitchen in the future.

A win-win in anyone's books.

As you'd expect, splashbacks match perfectly to every Spectra Curved-Edge work surface and breakfast bar as they share the same 40 décors and 10 textures.

Splashback dimensions