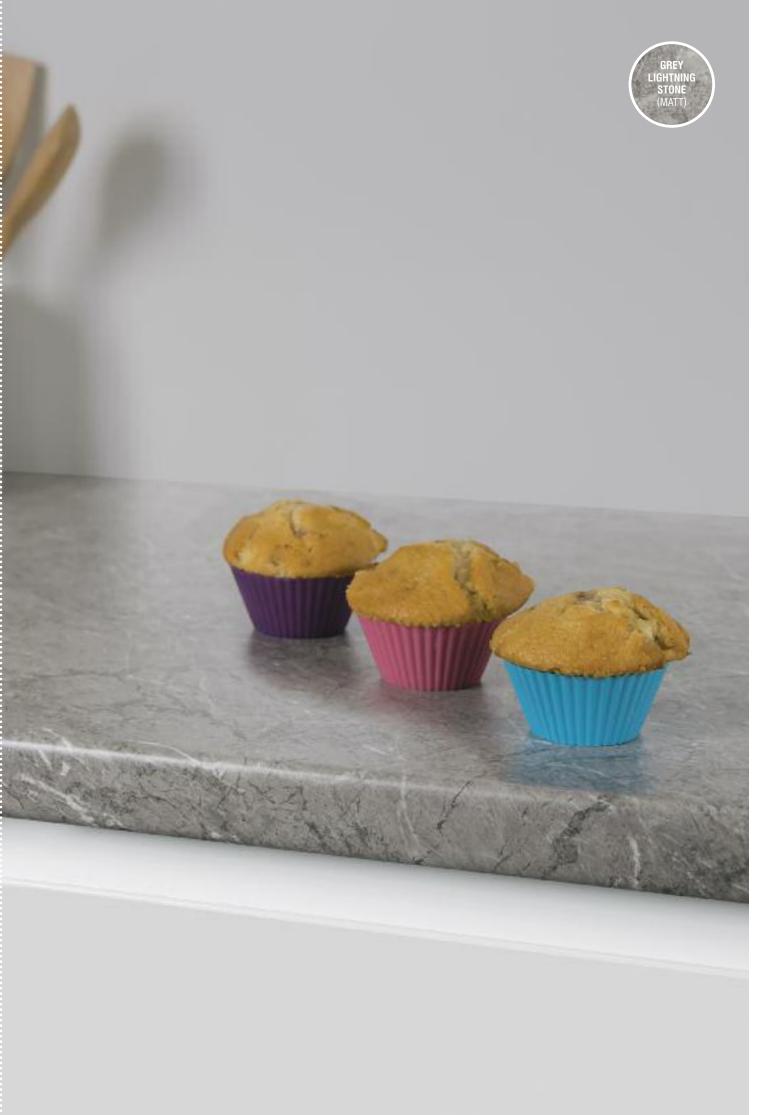

#### Stone

Easy to clean and maintain, the non-reflective and subtle unevenness mirrors freshly quarried natural stone.

New Grey Slate | Mika Grey Shuttered Concrete | Stone

Natural Limestone | Stone

Grey Lightning Stone | Matt