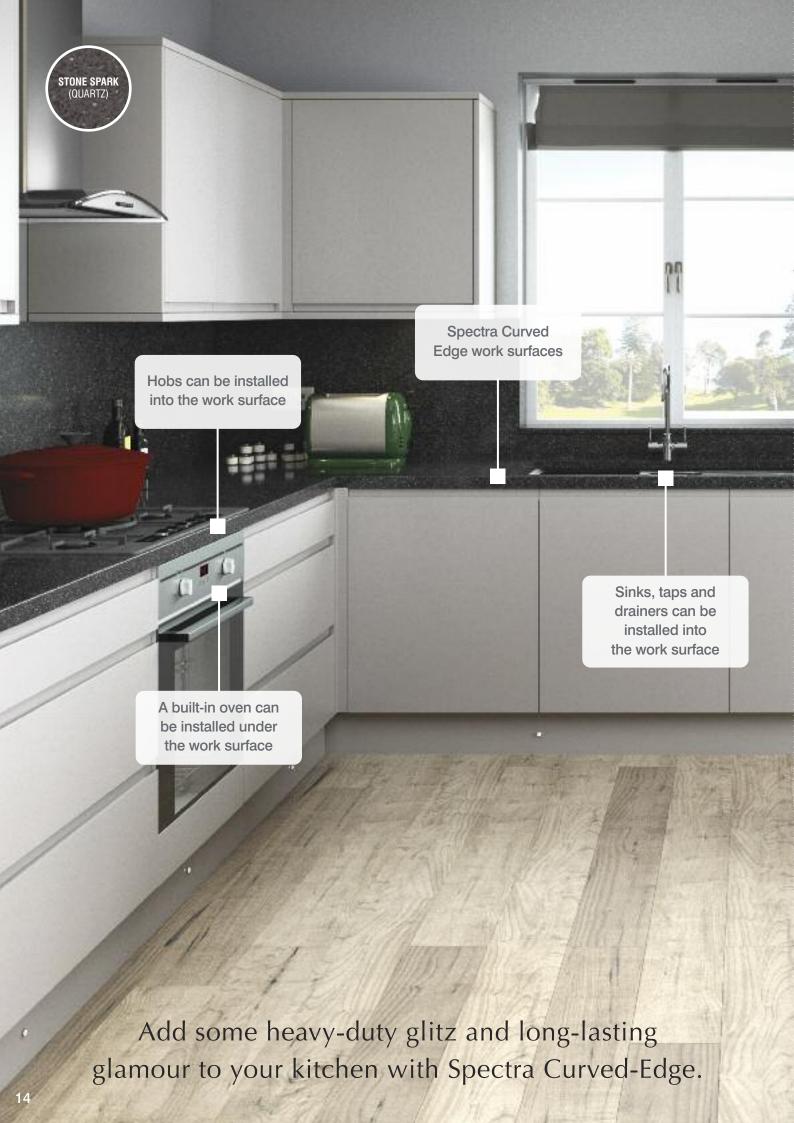

# Beautifully tough Work surfaces

spectraworksurfaces.co.uk

Few work surfaces are as versatile as those in a kitchen or utility room.

They need to be hard wearing, yet easy on the eye; able to accommodate hobs and drainers on top, while enabling ovens, dishwashers and other appliances to work uninterrupted below.

It's why all Spectra Curved-Edge surfaces are made of hygienic, durable waterproofed materials that work perfectly with everything in your kitchen and utility room.

A choice of 40 stylish décors and 10 textures is available, including dazzling quartz, dramatic dark woods and original abstract designs. Each work surface has one long edge curved to give seamless protection. And thanks to the large dimensions available, wasteful offcuts and joints are both kept to a minimum.

#### Work surface dimensions

3600mm x 600mm x 40mm 1800mm x 600mm x 40mm