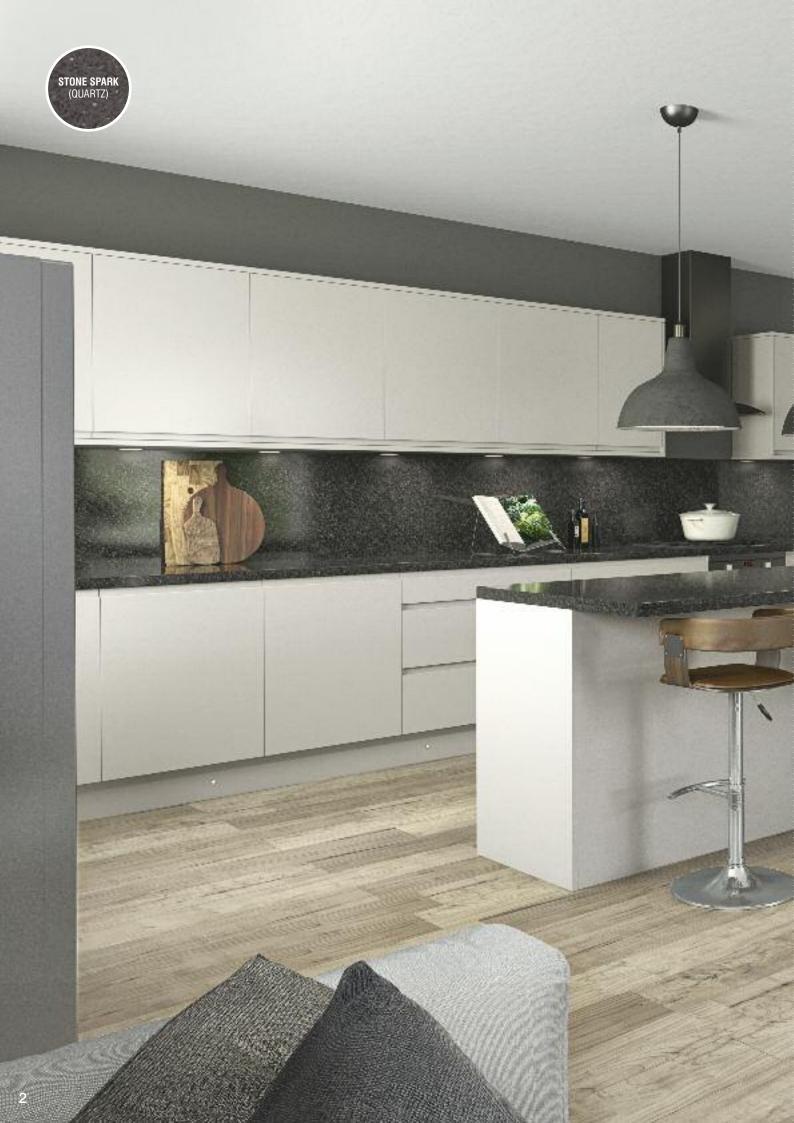

## Breakfast bar and island units

spectraworksurfaces.co.uk

Even in spacious kitchen living rooms, we're committed to helping you make the most of every inch. With the addition of a Spectra Curved-Edge breakfast bar area and island unit, you'll have more room to prepare food, share meals and simply relax in the heart of your home.

Available in the same 40 décors and 10 textures as the main work surfaces, we've also ensured wide dimensions are available to maximise the additional space available. Furthermore, to keep potentially painful knocks to a minimum, the two longest edges of the breakfast bar and island unit have a smooth curved-edge.

## Breakfast bar and island unit dimensions

3000mm x 665mm x 40mm 3000mm x 900mm x 40mm