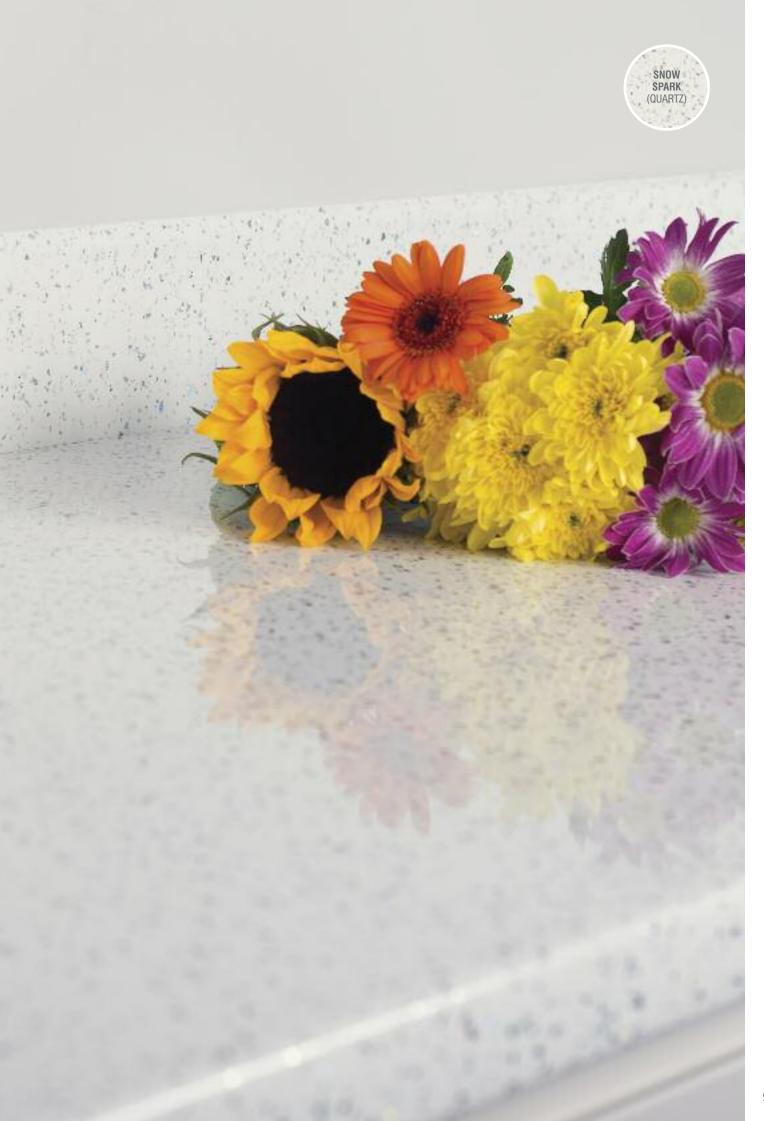

It's why all Spectra Curved-Edge surfaces are made of hygienic, durable waterproofed materials that work perfectly with everything in your kitchen and utility room.

A choice of 40 stylish décors and 10 textures is available, including dazzling quartz, dramatic dark woods and original abstract designs. Each work surface has one long edge curved to give seamless protection. And thanks to the large dimensions available, wasteful offcuts and joints are both kept to a minimum.

#### Quartz†

A gloss surface with multi-coloured metallic elements freely distributed within the décor to give a dazzlingly unique finish.